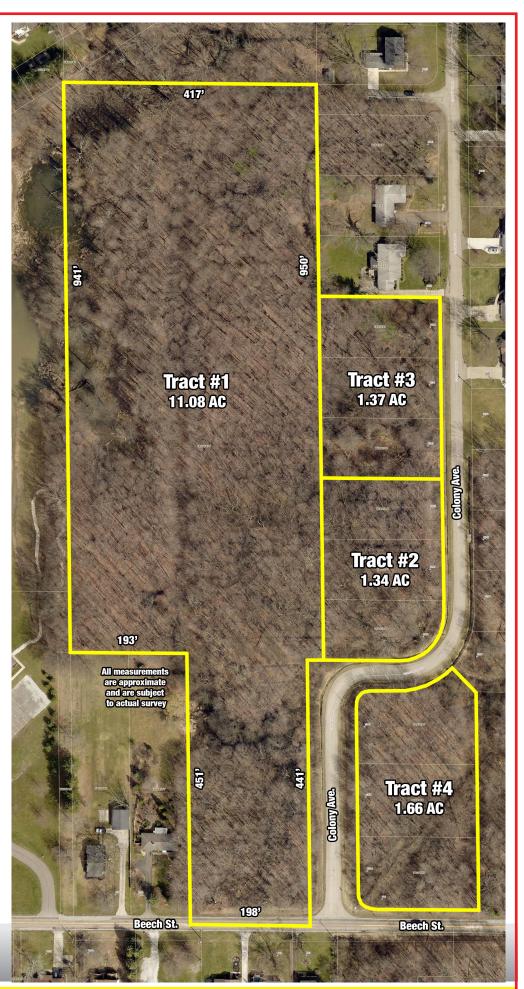

Information is believed to be accurate but not guaranteed.

**TRACT #1:** 11.08 wooded agricultural/residential acres. Has 198' frontage on W. Beech St. and 441' frontage on Colony Ave. Annual taxes are \$841. Stark County Parcel #10007876.

**TRACT #2:** Approx. 1.34 wooded acres total. (3) Adjacent lots totaling 300' frontage on Colony Dr. Each lot is 200' in depth. Annual tax \$1,066. Stark Co. Parcels #7600204, #7600205 & #7600206.

**TRACT #3:** Approx. 1.37 wooded acres total. (3) Adjacent lots with 300' frontage on Colony Ave. Each lot is 200' in depth. Annual tax \$1,076. Stark Co. Parcels #7600201, #7600202 & #7600203.

**NOTE:** Tracts #1, #2, & #3 Will be offered as a multi par auction in separate tracts first and then as an entirety and sold whichever way brings the most.

**TRACT #4:** Approx. 1.66 wooded acres total. (3) Adjacent lots with 186' frontage on W. Beech St. and 517' frontage on Colony Ave. Annual tax \$1,255. Stark Co. Parcels #7600188, #7600189 & #7600190. Tract #4 will be sold as a separate tract and will not be offered as an entirety.